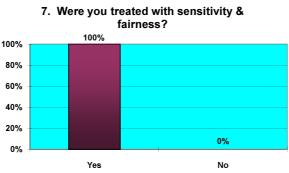

## Responses to Retirement Questionnaire

|    | Number of Questionnaires in this period                                              |     | 57                                          |    |      |
|----|--------------------------------------------------------------------------------------|-----|---------------------------------------------|----|------|
|    |                                                                                      | _   |                                             |    |      |
| 1  | Was the information provided to you bythe Avon<br>Pension Fund both clear & concise? |     | Yes                                         | 56 | 98%  |
|    |                                                                                      |     | NO                                          | 1  | 2%   |
|    |                                                                                      |     |                                             |    |      |
| 2  | Did you receive your LGPS Retirement Benefits Option<br>Form                         | Α   | Before R'ment date                          | 29 | 51%  |
|    |                                                                                      | в   | Within 10 working days after R'ment date    | 16 | 28%  |
|    |                                                                                      |     | Later than 10 days after R'ment date        | 12 | 21%  |
|    |                                                                                      |     |                                             |    |      |
| 3A | Did you receive your Lump Sum Payment                                                |     | Within 10 days after R'ment date            | 22 | 76%  |
|    |                                                                                      |     | Later than 10 days after R'ment date        | 7  | 24%  |
| 3B | Did you receive your Lump Sum Payment                                                |     | Within 10 days after returning Opt Form     | 10 | 63%  |
|    |                                                                                      |     | Later than 10 days after returning Opt Form | 6  | 37%  |
|    |                                                                                      |     |                                             |    |      |
| 3C | Did you receive your Lump Sum Payment                                                |     | Within 10 days after returning Opt Form     | 7  | 58%  |
|    |                                                                                      |     | Later than 10 days after returning Opt Form | 5  | 42%  |
| 4  |                                                                                      |     |                                             |    |      |
|    | Did you receive your first Pension Payment                                           |     | Within 1 month after R'ment date            | 48 | 84%  |
|    |                                                                                      |     | Later than 1 month after R'ment date        | 9  | 16%  |
|    |                                                                                      |     |                                             |    |      |
|    |                                                                                      |     | Excellent                                   | 28 | 49%  |
| 5  | Overall, how would you rate the service you received<br>from Avon Pension Fund?      |     | Good                                        | 25 | 44%  |
|    |                                                                                      |     | Average                                     | 3  | 5%   |
|    |                                                                                      |     | Poor                                        | 1  | 2%   |
| 6  | Is there anything we could have done to improve the service we provided?             | 1   | Yes                                         | 12 | 21%  |
|    |                                                                                      |     | No                                          |    | 79%  |
|    |                                                                                      |     |                                             |    |      |
| 7  | Were you treated with sensitivity & fairness?                                        |     | Yes                                         | 57 | 100% |
|    |                                                                                      |     | Νο                                          |    | 0%   |
|    |                                                                                      | . 1 |                                             |    | ·    |