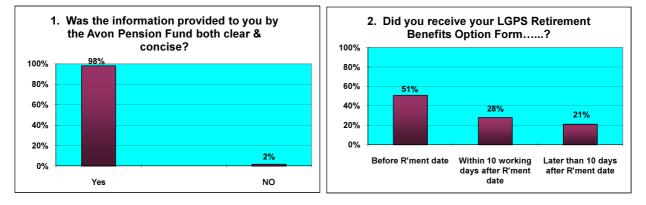

## Responses to Retirement Questionnaire

|    | Number of Questionnaires in this period                                              |     | 57                                          |    |      |
|----|--------------------------------------------------------------------------------------|-----|---------------------------------------------|----|------|
|    |                                                                                      | _   |                                             |    |      |
| 1  | Was the information provided to you bythe Avon<br>Pension Fund both clear & concise? |     | Yes                                         | 56 | 98%  |
|    |                                                                                      |     | NO                                          | 1  | 2%   |
|    |                                                                                      |     |                                             |    |      |
| 2  | Did you receive your LGPS Retirement Benefits Option<br>Form                         | Α   | Before R'ment date                          | 29 | 51%  |
|    |                                                                                      | в   | Within 10 working days after R'ment date    | 16 | 28%  |
|    |                                                                                      |     | Later than 10 days after R'ment date        | 12 | 21%  |
|    |                                                                                      |     |                                             |    |      |
| 3A | Did you receive your Lump Sum Payment                                                |     | Within 10 days after R'ment date            | 22 | 76%  |
|    |                                                                                      |     | Later than 10 days after R'ment date        | 7  | 24%  |
| 3B | Did you receive your Lump Sum Payment                                                |     | Within 10 days after returning Opt Form     | 10 | 63%  |
|    |                                                                                      |     | Later than 10 days after returning Opt Form | 6  | 37%  |
|    |                                                                                      |     |                                             |    |      |
| 3C | Did you receive your Lump Sum Payment                                                |     | Within 10 days after returning Opt Form     | 7  | 58%  |
|    |                                                                                      |     | Later than 10 days after returning Opt Form | 5  | 42%  |
| 4  |                                                                                      |     |                                             |    |      |
|    | Did you receive your first Pension Payment                                           |     | Within 1 month after R'ment date            | 48 | 84%  |
|    |                                                                                      |     | Later than 1 month after R'ment date        | 9  | 16%  |
|    |                                                                                      |     |                                             |    |      |
|    |                                                                                      |     | Excellent                                   | 28 | 49%  |
| 5  | Overall, how would you rate the service you received<br>from Avon Pension Fund?      |     | Good                                        | 25 | 44%  |
|    |                                                                                      |     | Average                                     | 3  | 5%   |
|    |                                                                                      |     | Poor                                        | 1  | 2%   |
| 6  | Is there anything we could have done to improve the service we provided?             | 1   | Yes                                         | 12 | 21%  |
|    |                                                                                      |     | No                                          |    | 79%  |
|    |                                                                                      |     |                                             |    |      |
| 7  | Were you treated with sensitivity & fairness?                                        |     | Yes                                         | 57 | 100% |
|    |                                                                                      |     | Νο                                          |    | 0%   |
|    |                                                                                      | . 1 |                                             |    | ·    |