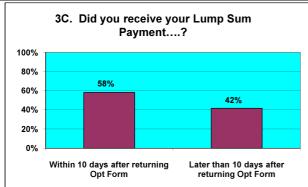

## Responses to Retirement Questionnaire

|    | Number of Questionnaires in this period                                              |     | 57                                          |    |      |
|----|--------------------------------------------------------------------------------------|-----|---------------------------------------------|----|------|
|    |                                                                                      | _   |                                             |    |      |
| 1  | Was the information provided to you bythe Avon<br>Pension Fund both clear & concise? |     | Yes                                         | 56 | 98%  |
|    |                                                                                      |     | NO                                          | 1  | 2%   |
|    |                                                                                      |     |                                             |    |      |
| 2  | Did you receive your LGPS Retirement Benefits Option<br>Form                         | Α   | Before R'ment date                          | 29 | 51%  |
|    |                                                                                      | в   | Within 10 working days after R'ment date    | 16 | 28%  |
|    |                                                                                      |     | Later than 10 days after R'ment date        | 12 | 21%  |
|    |                                                                                      |     |                                             |    |      |
| 3A | Did you receive your Lump Sum Payment                                                |     | Within 10 days after R'ment date            | 22 | 76%  |
|    |                                                                                      |     | Later than 10 days after R'ment date        | 7  | 24%  |
| 3B | Did you receive your Lump Sum Payment                                                |     | Within 10 days after returning Opt Form     | 10 | 63%  |
|    |                                                                                      |     | Later than 10 days after returning Opt Form | 6  | 37%  |
|    |                                                                                      |     |                                             |    |      |
| 3C | Did you receive your Lump Sum Payment                                                |     | Within 10 days after returning Opt Form     | 7  | 58%  |
|    |                                                                                      |     | Later than 10 days after returning Opt Form | 5  | 42%  |
| 4  |                                                                                      |     |                                             |    |      |
|    | Did you receive your first Pension Payment                                           |     | Within 1 month after R'ment date            | 48 | 84%  |
|    |                                                                                      |     | Later than 1 month after R'ment date        | 9  | 16%  |
|    |                                                                                      |     |                                             |    |      |
|    |                                                                                      |     | Excellent                                   | 28 | 49%  |
| 5  | Overall, how would you rate the service you received<br>from Avon Pension Fund?      |     | Good                                        | 25 | 44%  |
|    |                                                                                      |     | Average                                     | 3  | 5%   |
|    |                                                                                      |     | Poor                                        | 1  | 2%   |
| 6  | Is there anything we could have done to improve the service we provided?             | 1   | Yes                                         | 12 | 21%  |
|    |                                                                                      |     | No                                          |    | 79%  |
|    |                                                                                      |     |                                             |    |      |
| 7  | Were you treated with sensitivity & fairness?                                        |     | Yes                                         | 57 | 100% |
|    |                                                                                      |     | Νο                                          |    | 0%   |
|    |                                                                                      | . 1 |                                             |    | ·    |