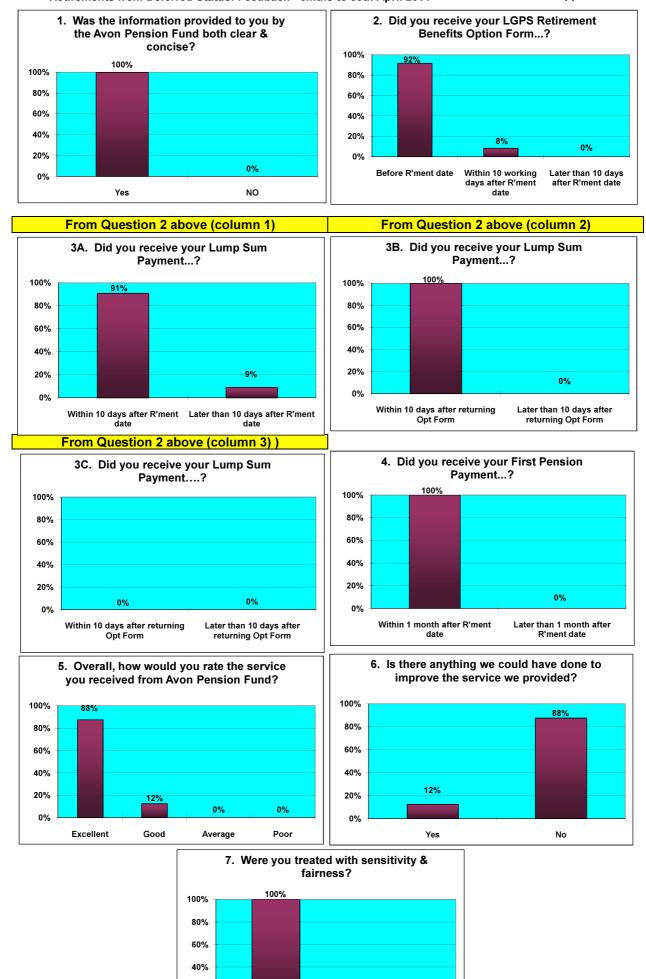

## Responses to Retirement Questionnaire

|    | Number of Questionnaires in this period                                              | ] [     | 24                                          |    |     |           |
|----|--------------------------------------------------------------------------------------|---------|---------------------------------------------|----|-----|-----------|
|    |                                                                                      | -       |                                             |    |     |           |
| 1  | Was the information provided to you bythe Avon<br>Pension Fund both clear & concise? | c       | Yes                                         | 24 | 100 | 0%        |
|    |                                                                                      | ļĒ      | NO                                          |    | 09  | %         |
|    |                                                                                      |         |                                             |    |     |           |
|    |                                                                                      |         | Before R'ment date                          | 22 | 92  | :%        |
| 2  | Did you receive your LGPS Retirement Benefits Option<br>Form                         | в       | Within 10 working days after R'ment date    | 2  | 89  | %         |
|    |                                                                                      | ╓┈╧╌┙┖╴ |                                             |    | L   |           |
|    |                                                                                      | C       | Later than 10 days after R'ment date        |    | 09  | %         |
|    |                                                                                      |         |                                             |    |     |           |
| 3A | Did you receive your Lump Sum Payment                                                | L       | Within 10 days after R'ment date            | 20 | 91  | %         |
| JA |                                                                                      | ] [     | Later than 10 days after R'ment date        | 2  | 99  | %         |
|    |                                                                                      | а г     |                                             |    |     | 00/       |
| 3B | Did you receive your Lump Sum Payment                                                | L       | Within 10 days after returning Opt Form     | 2  | 100 | J%        |
| 02 |                                                                                      | J       | Later than 10 days after returning Opt Form |    | 0   | %         |
|    |                                                                                      | _       |                                             |    |     |           |
| 3C | Did you receive your Lump Sum Payment                                                |         | Within 10 days after returning Opt Form     |    | n/a | 1%        |
|    |                                                                                      | J       | Later than 10 days after returning Opt Form |    | n/a | <b>a%</b> |
|    |                                                                                      |         |                                             |    |     |           |
|    | Did you receive your first Pension Payment                                           | ] [     | Within 1 month after R'ment date            | 24 | 100 | 0%        |
| 4  |                                                                                      | Г       | Later than 1 month after R'ment date        |    | 09  | 0/        |
|    |                                                                                      |         |                                             |    | 0   | /0        |
|    |                                                                                      | Г       | Excellent                                   | 21 | 88  | 3%        |
|    |                                                                                      |         |                                             |    |     |           |
| 5  | Overall, how would you rate the service you received from Avon Pension Fund?         | L       | Good                                        | 3  | 12  | .%        |
| 5  |                                                                                      | J       | Average                                     |    | 09  | %         |
|    |                                                                                      | г       | Poor                                        |    | 09  | 0/        |
| _  |                                                                                      | L       | Poor                                        |    |     | /0        |
|    | Is there anything we could have done to improve the service we provided?             | ] Г     | Yes                                         | 3  | 12  | 2%        |
| 6  |                                                                                      |         |                                             |    |     |           |
|    |                                                                                      | JL      | Νο                                          | 21 | 88  | %         |
|    |                                                                                      | , r     |                                             |    |     | 00/       |
| 7  | Were you treated with sensitivity & fairness?                                        |         | Yes                                         | 24 | 100 | J%        |
|    |                                                                                      | ] [     | No                                          |    | 09  | %         |
|    |                                                                                      |         |                                             |    |     |           |