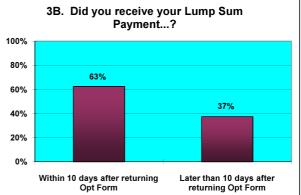

## Responses to Retirement Questionnaire

|    | Number of Questionnaires in this period                                              |     | 57                                          |    |      |
|----|--------------------------------------------------------------------------------------|-----|---------------------------------------------|----|------|
|    |                                                                                      | _   |                                             |    |      |
| 1  | Was the information provided to you bythe Avon<br>Pension Fund both clear & concise? |     | Yes                                         | 56 | 98%  |
|    |                                                                                      |     | NO                                          | 1  | 2%   |
|    |                                                                                      |     |                                             |    |      |
| 2  | Did you receive your LGPS Retirement Benefits Option<br>Form                         | Α   | Before R'ment date                          | 29 | 51%  |
|    |                                                                                      | в   | Within 10 working days after R'ment date    | 16 | 28%  |
|    |                                                                                      |     | Later than 10 days after R'ment date        | 12 | 21%  |
|    |                                                                                      |     |                                             |    |      |
| 3A | Did you receive your Lump Sum Payment                                                |     | Within 10 days after R'ment date            | 22 | 76%  |
|    |                                                                                      |     | Later than 10 days after R'ment date        | 7  | 24%  |
| 3B | Did you receive your Lump Sum Payment                                                |     | Within 10 days after returning Opt Form     | 10 | 63%  |
|    |                                                                                      |     | Later than 10 days after returning Opt Form | 6  | 37%  |
|    |                                                                                      |     |                                             |    |      |
| 3C | Did you receive your Lump Sum Payment                                                |     | Within 10 days after returning Opt Form     | 7  | 58%  |
|    |                                                                                      |     | Later than 10 days after returning Opt Form | 5  | 42%  |
| 4  |                                                                                      |     |                                             |    |      |
|    | Did you receive your first Pension Payment                                           |     | Within 1 month after R'ment date            | 48 | 84%  |
|    |                                                                                      |     | Later than 1 month after R'ment date        | 9  | 16%  |
|    |                                                                                      |     |                                             |    |      |
|    |                                                                                      |     | Excellent                                   | 28 | 49%  |
| 5  | Overall, how would you rate the service you received<br>from Avon Pension Fund?      |     | Good                                        | 25 | 44%  |
|    |                                                                                      |     | Average                                     | 3  | 5%   |
|    |                                                                                      |     | Poor                                        | 1  | 2%   |
| 6  | Is there anything we could have done to improve the service we provided?             | 1   | Yes                                         | 12 | 21%  |
|    |                                                                                      |     | No                                          |    | 79%  |
|    |                                                                                      |     |                                             |    |      |
| 7  | Were you treated with sensitivity & fairness?                                        |     | Yes                                         | 57 | 100% |
|    |                                                                                      |     | Νο                                          |    | 0%   |
|    |                                                                                      | . 1 |                                             |    | ·    |