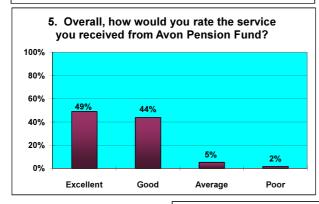

## Responses to Retirement Questionnaire

|    | Number of Questionnaires in this period                                              |     | 57                                          |    |      |
|----|--------------------------------------------------------------------------------------|-----|---------------------------------------------|----|------|
|    |                                                                                      | _   |                                             |    |      |
| 1  | Was the information provided to you bythe Avon<br>Pension Fund both clear & concise? |     | Yes                                         | 56 | 98%  |
|    |                                                                                      |     | NO                                          | 1  | 2%   |
|    |                                                                                      |     |                                             |    |      |
| 2  | Did you receive your LGPS Retirement Benefits Option<br>Form                         | Α   | Before R'ment date                          | 29 | 51%  |
|    |                                                                                      | в   | Within 10 working days after R'ment date    | 16 | 28%  |
|    |                                                                                      |     | Later than 10 days after R'ment date        | 12 | 21%  |
|    |                                                                                      |     |                                             |    |      |
| 3A | Did you receive your Lump Sum Payment                                                |     | Within 10 days after R'ment date            | 22 | 76%  |
|    |                                                                                      |     | Later than 10 days after R'ment date        | 7  | 24%  |
| 3B | Did you receive your Lump Sum Payment                                                |     | Within 10 days after returning Opt Form     | 10 | 63%  |
|    |                                                                                      |     | Later than 10 days after returning Opt Form | 6  | 37%  |
|    |                                                                                      |     |                                             |    |      |
| 3C | Did you receive your Lump Sum Payment                                                |     | Within 10 days after returning Opt Form     | 7  | 58%  |
|    |                                                                                      |     | Later than 10 days after returning Opt Form | 5  | 42%  |
| 4  |                                                                                      |     |                                             |    |      |
|    | Did you receive your first Pension Payment                                           |     | Within 1 month after R'ment date            | 48 | 84%  |
|    |                                                                                      |     | Later than 1 month after R'ment date        | 9  | 16%  |
|    |                                                                                      |     |                                             |    |      |
|    |                                                                                      |     | Excellent                                   | 28 | 49%  |
| 5  | Overall, how would you rate the service you received<br>from Avon Pension Fund?      |     | Good                                        | 25 | 44%  |
|    |                                                                                      |     | Average                                     | 3  | 5%   |
|    |                                                                                      |     | Poor                                        | 1  | 2%   |
| 6  | Is there anything we could have done to improve the service we provided?             | 1   | Yes                                         | 12 | 21%  |
|    |                                                                                      |     | No                                          |    | 79%  |
|    |                                                                                      |     |                                             |    |      |
| 7  | Were you treated with sensitivity & fairness?                                        |     | Yes                                         | 57 | 100% |
|    |                                                                                      |     | Νο                                          |    | 0%   |
|    |                                                                                      | . 1 |                                             |    | ·    |