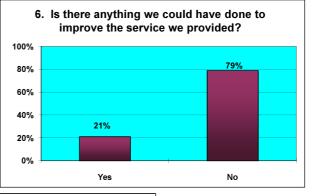

## Responses to Retirement Questionnaire

|    | Number of Questionnaires in this period                                              |     | 57                                          |    |      |
|----|--------------------------------------------------------------------------------------|-----|---------------------------------------------|----|------|
|    |                                                                                      | _   |                                             |    |      |
| 1  | Was the information provided to you bythe Avon<br>Pension Fund both clear & concise? |     | Yes                                         | 56 | 98%  |
|    |                                                                                      |     | NO                                          | 1  | 2%   |
|    |                                                                                      |     |                                             |    |      |
| 2  | Did you receive your LGPS Retirement Benefits Option<br>Form                         | Α   | Before R'ment date                          | 29 | 51%  |
|    |                                                                                      | в   | Within 10 working days after R'ment date    | 16 | 28%  |
|    |                                                                                      |     | Later than 10 days after R'ment date        | 12 | 21%  |
|    |                                                                                      |     |                                             |    |      |
| 3A | Did you receive your Lump Sum Payment                                                |     | Within 10 days after R'ment date            | 22 | 76%  |
|    |                                                                                      |     | Later than 10 days after R'ment date        | 7  | 24%  |
| 3B | Did you receive your Lump Sum Payment                                                |     | Within 10 days after returning Opt Form     | 10 | 63%  |
|    |                                                                                      |     | Later than 10 days after returning Opt Form | 6  | 37%  |
|    |                                                                                      |     |                                             |    |      |
| 3C | Did you receive your Lump Sum Payment                                                |     | Within 10 days after returning Opt Form     | 7  | 58%  |
|    |                                                                                      |     | Later than 10 days after returning Opt Form | 5  | 42%  |
| 4  |                                                                                      |     |                                             |    |      |
|    | Did you receive your first Pension Payment                                           |     | Within 1 month after R'ment date            | 48 | 84%  |
|    |                                                                                      |     | Later than 1 month after R'ment date        | 9  | 16%  |
|    |                                                                                      |     |                                             |    |      |
|    |                                                                                      |     | Excellent                                   | 28 | 49%  |
| 5  | Overall, how would you rate the service you received<br>from Avon Pension Fund?      |     | Good                                        | 25 | 44%  |
|    |                                                                                      |     | Average                                     | 3  | 5%   |
|    |                                                                                      |     | Poor                                        | 1  | 2%   |
| 6  | Is there anything we could have done to improve the service we provided?             | 1   | Yes                                         | 12 | 21%  |
|    |                                                                                      |     | No                                          |    | 79%  |
|    |                                                                                      |     |                                             |    |      |
| 7  | Were you treated with sensitivity & fairness?                                        |     | Yes                                         | 57 | 100% |
|    |                                                                                      |     | Νο                                          |    | 0%   |
|    |                                                                                      | . 1 |                                             |    | ·    |